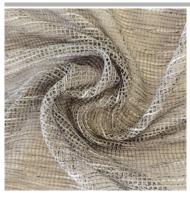

# DREAMCATCHER ~ knitted tulle sheers

An understated yet subtly sophisticated collection of net sheers comprising 6 designs over 30 colourways. Dreamcatcher is the epitome of Form and Function and when made up creates a cool stylish aura that will enhance any interior. This is collection exudes confidence and makes a bold statement that draws you in to look, touch and feel. The touches of boucle and twisted yarn add that unusual element that enhances the aesthetic giving each design a unique and intriguing appearance. The addition of a weighed hem allows for simple, elegant finish.