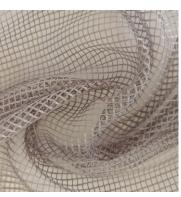

# DREAMCATCHER ~ knitted tulle sheers

An understated yet subtly sophisticated collection of net sheers comprising 6 designs over 30 colourways. Dreamcatcher is the epitome of Form and Function and when made up creates a cool stylish aura that will enhance any interior. This is collection exudes confidence and makes a bold statement that draws you in to look, touch and feel. The touches of boucle and twisted yarn add that unusual element that enhances the aesthetic giving each design a unique and intriguing appearance. The addition of a weighed hem allows for simple, elegant finish.