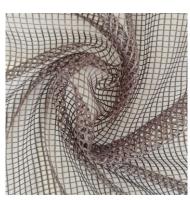

# DREAMCATCHER ~ knitted tulle sheers

An understated yet subtly sophisticated collection of net sheers comprising 6 designs over 30 colourways. Dreamcatcher is the epitome of Form and Function and when made up creates a cool stylish aura that will enhance any interior. This is collection exudes confidence and makes a bold statement that draws you in to look, touch and feel. The touches of boucle and twisted yarn add that unusual element that enhances the aesthetic giving each design a unique and intriguing appearance. The addition of a weighed hem allows for simple, elegant finish.

**Fancy Charcoal** 

**Fancy Silver** 

**Dreamy Silver** 

**Stargaze Silver** 

**Moonstruck Coal** 

Daydream Cocoa Bean

Dreamy Coal

**Dreamy Cocoa Bean** 