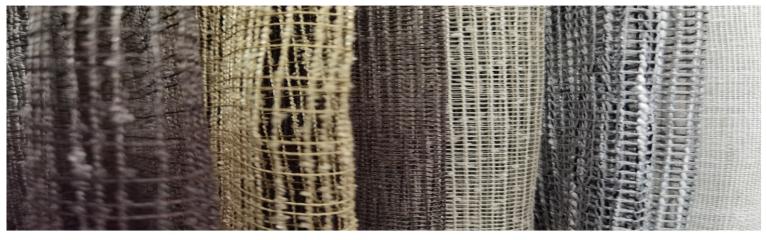

# DREAMCATCHER ~ knitted tulle sheers

An understated yet subtly sophisticated collection of net sheers comprising 6 designs over 30 colourways. Dreamcatcher is the epitome of Form and Function and when made up creates a cool stylish aura that will enhance any interior. This is collection exudes confidence and makes a bold statement that draws you in to look, touch and feel. The touches of boucle and twisted yarn add that unusual element that enhances the aesthetic giving each design a unique and intriguing appearance. The addition of a weighed hem allows for simple, elegant finish.