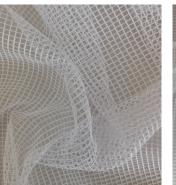

# DREAMCATCHER ~ knitted tulle sheers

An understated yet subtly sophisticated collection of net sheers comprising 6 designs over 30 colourways. Dreamcatcher is the epitome of Form and Function and when made up creates a cool stylish aura that will enhance any interior. This is collection exudes confidence and makes a bold statement that draws you in to look, touch and feel. The touches of boucle and twisted yarn add that unusual element that enhances the aesthetic giving each design a unique and intriguing appearance. The addition of a weighed hem allows for simple, elegant finish.