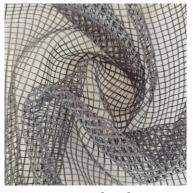

# DREAMCATCHER ~ knitted tulle sheers

An understated yet subtly sophisticated collection of net sheers comprising 6 designs over 30 colourways. Dreamcatcher is the epitome of Form and Function and when made up creates a cool stylish aura that will enhance any interior. This is collection exudes confidence and makes a bold statement that draws you in to look, touch and feel. The touches of boucle and twisted yarn add that unusual element that enhances the aesthetic giving each design a unique and intriguing appearance. The addition of a weighed hem allows for simple, elegant finish.