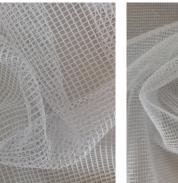

# DREAMCATCHER ~ knitted tulle sheers

An understated yet subtly sophisticated collection of net sheers comprising 6 designs over 30 colourways. Dreamcatcher is the epitome of Form and Function and when made up creates a cool stylish aura that will enhance any interior. This is collection exudes confidence and makes a bold statement that draws you in to look, touch and feel. The touches of boucle and twisted yarn add that unusual element that enhances the aesthetic giving each design a unique and intriguing appearance. The addition of a weighed hem allows for simple, elegant finish.