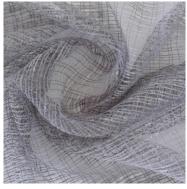

# DREAMCATCHER ~ knitted tulle sheers

An understated yet subtly sophisticated collection of net sheers comprising 6 designs over 30 colourways. Dreamcatcher is the epitome of Form and Function and when made up creates a cool stylish aura that will enhance any interior. This is collection exudes confidence and makes a bold statement that draws you in to look, touch and feel. The touches of boucle and twisted yarn add that unusual element that enhances the aesthetic giving each design a unique and intriguing appearance. The addition of a weighed hem allows for simple, elegant finish.