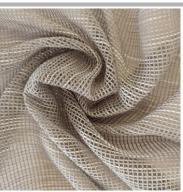

# DREAMCATCHER ~ knitted tulle sheers

An understated yet subtly sophisticated collection of net sheers comprising 6 designs over 30 colourways. Dreamcatcher is the epitome of Form and Function and when made up creates a cool stylish aura that will enhance any interior. This is collection exudes confidence and makes a bold statement that draws you in to look, touch and feel. The touches of boucle and twisted yarn add that unusual element that enhances the aesthetic giving each design a unique and intriguing appearance. The addition of a weighed hem allows for simple, elegant finish.