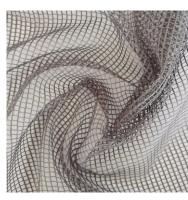

# DREAMCATCHER ~ knitted tulle sheers

An understated yet subtly sophisticated collection of net sheers comprising 6 designs over 30 colourways. Dreamcatcher is the epitome of Form and Function and when made up creates a cool stylish aura that will enhance any interior. This is collection exudes confidence and makes a bold statement that draws you in to look, touch and feel. The touches of boucle and twisted yarn add that unusual element that enhances the aesthetic giving each design a unique and intriguing appearance. The addition of a weighed hem allows for simple, elegant finish.

**Fancy Charcoal** 

**Fancy Silver** 

**Dreamy Silver** 

**Stargaze Silver** 

**Moonstruck Coal** 

Daydream Cocoa Bean

Dreamy Coal

**Dreamy Cocoa Bean** 