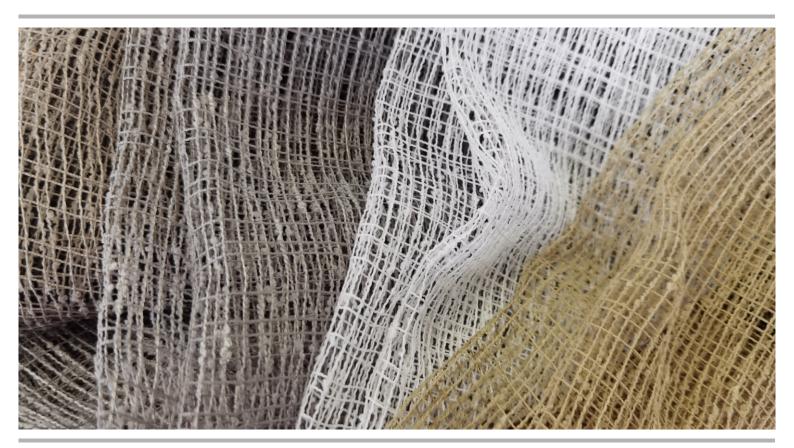

# DREAMCATCHER ~ knitted tulle sheers

An understated yet subtly sophisticated collection of net sheers comprising 6 designs over 30 colourways. Dreamcatcher is the epitome of Form and Function and when made up creates a cool stylish aura that will enhance any interior. This is collection exudes confidence and makes a bold statement that draws you in to look, touch and feel. The touches of boucle and twisted yarn add that unusual element that enhances the aesthetic giving each design a unique and intriguing appearance. The addition of a weighed hem allows for simple, elegant finish.