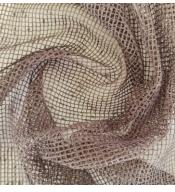

# DREAMCATCHER ~ knitted tulle sheers

An understated yet subtly sophisticated collection of net sheers comprising 6 designs over 30 colourways. Dreamcatcher is the epitome of Form and Function and when made up creates a cool stylish aura that will enhance any interior. This is collection exudes confidence and makes a bold statement that draws you in to look, touch and feel. The touches of boucle and twisted yarn add that unusual element that enhances the aesthetic giving each design a unique and intriguing appearance. The addition of a weighed hem allows for simple, elegant finish.

**Fancy Charcoal** 

**Fancy Silver** 

**Dreamy Silver** 

**Stargaze Silver** 

**Moonstruck Coal** 

Daydream Cocoa Bean

Dreamy Coal

**Dreamy Cocoa Bean** 