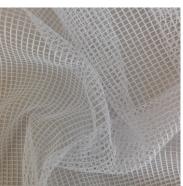

# DREAMCATCHER ~ knitted tulle sheers

An understated yet subtly sophisticated collection of net sheers comprising 6 designs over 30 colourways. Dreamcatcher is the epitome of Form and Function and when made up creates a cool stylish aura that will enhance any interior. This is collection exudes confidence and makes a bold statement that draws you in to look, touch and feel. The touches of boucle and twisted yarn add that unusual element that enhances the aesthetic giving each design a unique and intriguing appearance. The addition of a weighed hem allows for simple, elegant finish.