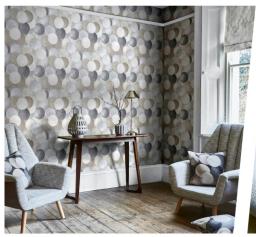

PERSPECTIVE WALLPAPER ~ eclectic mix of textures and pattern

The Perspective wallpaper collection has been designed to complement the range of fabrics, with an eclectic mix of textures and pattern. The two feature designs Sculptor and Grayson have been embellished with an embossed finish to enhance their three-dimensional effect. The metallic theme runs across the coordinating designs and magnifies their sculpted look. Etch, the textured semi plain allows you to add a corresponding colour to your room, in shades ranging from natural tones, damson shades to cerulean.

## Sculptor

Non Woven 53cm | Straight Match