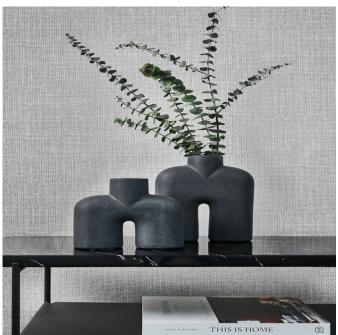

PERSPECTIVE WALLPAPER ~ eclectic mix of textures and pattern

The Perspective wallpaper collection has been designed to complement the range of fabrics, with an eclectic mix of textures and pattern. The two feature designs Sculptor and Grayson have been embellished with an embossed finish to enhance their three-dimensional effect. The metallic theme runs across the coordinating designs and magnifies their sculpted look. Etch, the textured semi plain allows you to add a corresponding colour to your room, in shades ranging from natural tones, damson shades to cerulean.