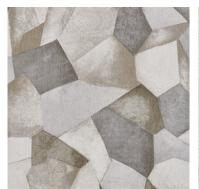

PERSPECTIVE WALLPAPER ~ eclectic mix of textures and pattern

The Perspective wallpaper collection has been designed to complement the range of fabrics, with an eclectic mix of textures and pattern. The two feature designs Sculptor and Grayson have been embellished with an embossed finish to enhance their three-dimensional effect. The metallic theme runs across the coordinating designs and magnifies their sculpted look. Etch, the textured semi plain allows you to add a corresponding colour to your room, in shades ranging from natural tones, damson shades to cerulean.

## Sculptor

Non Woven 53cm | Straight Match