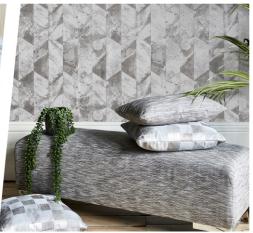

PERSPECTIVE WALLPAPER ~ eclectic mix of textures and pattern

The Perspective wallpaper collection has been designed to complement the range of fabrics, with an eclectic mix of textures and pattern. The two feature designs Sculptor and Grayson have been embellished with an embossed finish to enhance their three-dimensional effect. The metallic theme runs across the coordinating designs and magnifies their sculpted look. Etch, the textured semi plain allows you to add a corresponding colour to your room, in shades ranging from natural tones, damson shades to cerulean.

#### Chisel

Non Woven 42cm | Straight Match