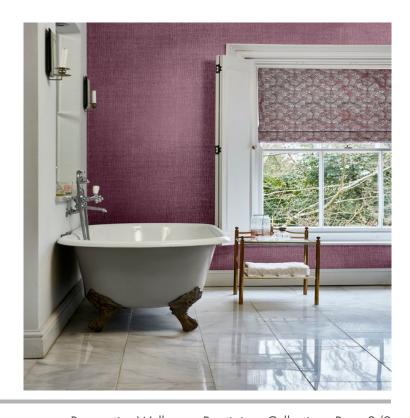

PERSPECTIVE WALLPAPER ~ eclectic mix of textures and pattern

The Perspective wallpaper collection has been designed to complement the range of fabrics, with an eclectic mix of textures and pattern. The two feature designs Sculptor and Grayson have been embellished with an embossed finish to enhance their three-dimensional effect. The metallic theme runs across the coordinating designs and magnifies their sculpted look. Etch, the textured semi plain allows you to add a corresponding colour to your room, in shades ranging from natural tones, damson shades to cerulean.

## Grayson

Non Woven 53cm | Straight Match

Perspective Wallpaper Prestigious Collection - Page 2/2