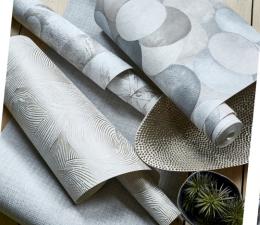

PERSPECTIVE WALLPAPER ~ eclectic mix of textures and pattern

The Perspective wallpaper collection has been designed to complement the range of fabrics, with an eclectic mix of textures and pattern. The two feature designs Sculptor and Grayson have been embellished with an embossed finish to enhance their three-dimensional effect. The metallic theme runs across the coordinating designs and magnifies their sculpted look. Etch, the textured semi plain allows you to add a corresponding colour to your room, in shades ranging from natural tones, damson shades to cerulean.

**Etch Silver** 

Engrave Linen Et

**Engrave Quartz** 

**Etch Quartz** 

**Chisel Quartz** 

**Sculptor Quartz** 

**Etch Damson** 

**Grayson Indigo** 

**Etch Indigo** 

**Engrave Indigo** 

**Chisel Sky** 

**Etch Sky** 