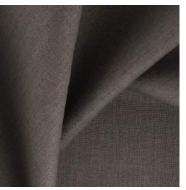

ALASKA & WISDOM ~ classic bouclè & linen, eco friendly, multi purpose fabrics

These beautiful multi-purpose, Eco friendly, designs make up this collection and we are sure it will become a firm favourite in the designer's library. Alaska is a classic bouclé texture that utilizes multi coloured yarns to create a subtle yet unique on-trend texture offering multiple coordination options. Wisdom presents a classic linen slub texture that is not only much loved, but in high demand.

Wisdom Griffin

Alaska Rustic

Wisdom Slate

Alaska Cement

Wisdom Gargolye

**Wisdom Caviar** 

Alaska Marble

**Wisdom Charcoal** 