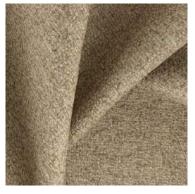

ALASKA & WISDOM ~ classic bouclè & linen, eco friendly, multi purpose fabrics

These beautiful multi-purpose, Eco friendly, designs make up this collection and we are sure it will become a firm favourite in the designer's library. Alaska is a classic bouclé texture that utilizes multi coloured yarns to create a subtle yet unique on-trend texture offering multiple coordination options. Wisdom presents a classic linen slub texture that is not only much loved, but in high demand.

Wisdom Mouse

Wisdom Snow

Alaska Stucco

Wisdom Champagne

**Alaska Limestone** 

Wisdom Chinchilla

Alaska Dust

Wisdom Buttercup