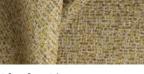

ALASKA & WISDOM ~ classic bouclè & linen, eco friendly, multi purpose fabrics

These beautiful multi-purpose, Eco friendly, designs make up this collection and we are sure it will become a firm favourite in the designer's library. Alaska is a classic bouclé texture that utilizes multi coloured yarns to create a subtle yet unique on-trend texture offering multiple coordination options. Wisdom presents a classic linen slub texture that is not only much loved, but in high demand.

Wisdom Mouse

Wisdom Snow

Alaska Stucco

Wisdom Champagne

**Alaska Limestone** 

Wisdom Chinchilla

Alaska Dust

Wisdom Buttercup