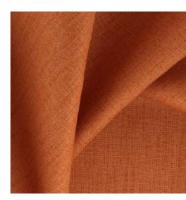

ALASKA & WISDOM ~ classic bouclè & linen, eco friendly, multi purpose fabrics

These beautiful multi-purpose, Eco friendly, designs make up this collection and we are sure it will become a firm favourite in the designer's library. Alaska is a classic bouclé texture that utilizes multi coloured yarns to create a subtle yet unique on-trend texture offering multiple coordination options. Wisdom presents a classic linen slub texture that is not only much loved, but in high demand.

Wisdom Aqua

**Wisdom Spice** 

**Alaska Brick** 

**Wisdom Brick** 

Wisdom Peony

Wisdom