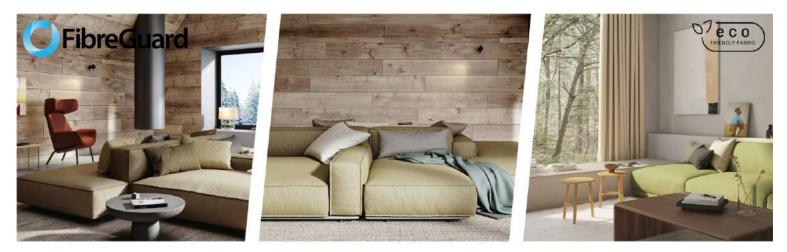

ALASKA & WISDOM ~ classic bouclè & linen, eco friendly, multi purpose fabrics

These beautiful multi-purpose, Eco friendly, designs make up this collection and we are sure it will become a firm favourite in the designer's library. Alaska is a classic bouclé texture that utilizes multi coloured yarns to create a subtle yet unique on-trend texture offering multiple coordination options. Wisdom presents a classic linen slub texture that is not only much loved, but in high demand.

100% Recycled Polyester Plain Multi Purpose 30,000 rubs FibreGuard GRS | Eco ISO 14001 Oeko-Tex | FR

 $578 \, \text{gr/m}^2$ 

W W X P O A 364 gr/m<sup>2</sup>

FibreGuard collections represent a convenient solution to carefree easy living that are both child and pet friendly. Furthermore, these fabrics are green conscious. Every FibreGuard fabric is Oekotex endorsed certifying that our fabrics are produced in a way that is safe for both for our environment and humans.