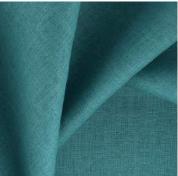

ALASKA & WISDOM ~ classic bouclè & linen, eco friendly, multi purpose fabrics

These beautiful multi-purpose, Eco friendly, designs make up this collection and we are sure it will become a firm favourite in the designer's library. Alaska is a classic bouclé texture that utilizes multi coloured yarns to create a subtle yet unique on-trend texture offering multiple coordination options. Wisdom presents a classic linen slub texture that is not only much loved, but in high demand.

Wisdom Antique

**Wisdom Mink** 

Wisdom Plaza

Alaska Linen

Alaska Antique

**Wisdom Limestone** 

Wisdom Earth

Alaska Fresco