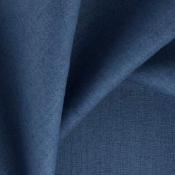

ALASKA & WISDOM ~ classic bouclè & linen, eco friendly, multi purpose fabrics

These beautiful multi-purpose, Eco friendly, designs make up this collection and we are sure it will become a firm favourite in the designer's library. Alaska is a classic bouclé texture that utilizes multi coloured yarns to create a subtle yet unique on-trend texture offering multiple coordination options. Wisdom presents a classic linen slub texture that is not only much loved, but in high demand.

Wisdom Antique

**Wisdom Mink** 

Wisdom Plaza

Alaska Linen

Alaska Antique

**Wisdom Limestone** 

Wisdom Earth

Alaska Fresco