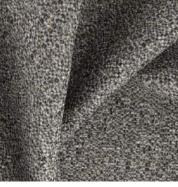

ALASKA & WISDOM ~ classic bouclè & linen, eco friendly, multi purpose fabrics

These beautiful multi-purpose, Eco friendly, designs make up this collection and we are sure it will become a firm favourite in the designer's library. Alaska is a classic bouclé texture that utilizes multi coloured yarns to create a subtle yet unique on-trend texture offering multiple coordination options. Wisdom presents a classic linen slub texture that is not only much loved, but in high demand.

Wisdom Mouse

Wisdom Snow

Alaska Stucco

Wisdom Champagne

**Alaska Limestone** 

Wisdom Chinchilla

Alaska Dust

Wisdom Buttercup