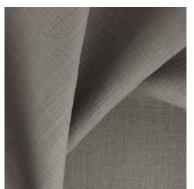

ALASKA & WISDOM ~ classic bouclè & linen, eco friendly, multi purpose fabrics

These beautiful multi-purpose, Eco friendly, designs make up this collection and we are sure it will become a firm favourite in the designer's library. Alaska is a classic bouclé texture that utilizes multi coloured yarns to create a subtle yet unique on-trend texture offering multiple coordination options. Wisdom presents a classic linen slub texture that is not only much loved, but in high demand.

Wisdom Antique

**Wisdom Mink** 

Wisdom Plaza

Alaska Linen

Alaska Antique

**Wisdom Limestone** 

Wisdom Earth

Alaska Fresco