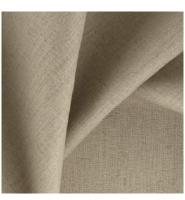

ALASKA & WISDOM ~ classic bouclè & linen, eco friendly, multi purpose fabrics

These beautiful multi-purpose, Eco friendly, designs make up this collection and we are sure it will become a firm favourite in the designer's library. Alaska is a classic bouclé texture that utilizes multi coloured yarns to create a subtle yet unique on-trend texture offering multiple coordination options. Wisdom presents a classic linen slub texture that is not only much loved, but in high demand.

Wisdom Elephant

Alaska Graphite

Alaska Night

Wisdom Ink

Alaska & Wisdom Collection - Page 2/4

Email: marketing@stuartgraham.co.za Website: www.stuartgraham.co.za

**Alaska Storm** 

**Wisdom Stellar** 