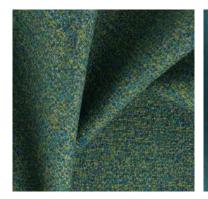

ALASKA & WISDOM ~ classic bouclè & linen, eco friendly, multi purpose fabrics

These beautiful multi-purpose, Eco friendly, designs make up this collection and we are sure it will become a firm favourite in the designer's library. Alaska is a classic bouclé texture that utilizes multi coloured yarns to create a subtle yet unique on-trend texture offering multiple coordination options. Wisdom presents a classic linen slub texture that is not only much loved, but in high demand.

Wisdom Mouse

Wisdom Snow

Alaska Stucco

Wisdom Champagne

**Alaska Limestone** 

Wisdom Chinchilla

Alaska Dust

Wisdom Buttercup