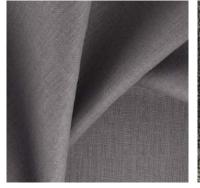

ALASKA & WISDOM ~ classic bouclè & linen, eco friendly, multi purpose fabrics

These beautiful multi-purpose, Eco friendly, designs make up this collection and we are sure it will become a firm favourite in the designer's library. Alaska is a classic bouclé texture that utilizes multi coloured yarns to create a subtle yet unique on-trend texture offering multiple coordination options. Wisdom presents a classic linen slub texture that is not only much loved, but in high demand.

Wisdom Antique

**Wisdom Mink** 

Wisdom Plaza

Alaska Linen

Alaska Antique

**Wisdom Limestone** 

Wisdom Earth

Alaska Fresco