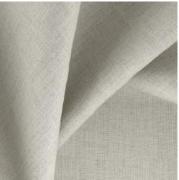

ALASKA & WISDOM ~ classic bouclè & linen, eco friendly, multi purpose fabrics

These beautiful multi-purpose, Eco friendly, designs make up this collection and we are sure it will become a firm favourite in the designer's library. Alaska is a classic bouclé texture that utilizes multi coloured yarns to create a subtle yet unique on-trend texture offering multiple coordination options. Wisdom presents a classic linen slub texture that is not only much loved, but in high demand.

Wisdom Griffin

Alaska Rustic

Wisdom Slate

Alaska Cement

Wisdom Gargolye

**Wisdom Caviar** 

Alaska Marble

**Wisdom Charcoal** 