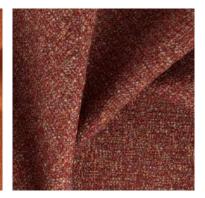

ALASKA & WISDOM ~ classic bouclè & linen, eco friendly, multi purpose fabrics

These beautiful multi-purpose, Eco friendly, designs make up this collection and we are sure it will become a firm favourite in the designer's library. Alaska is a classic bouclé texture that utilizes multi coloured yarns to create a subtle yet unique on-trend texture offering multiple coordination options. Wisdom presents a classic linen slub texture that is not only much loved, but in high demand.

Wisdom Griffin

Alaska Rustic

Wisdom Slate

Alaska Cement

Wisdom Gargolye

**Wisdom Caviar** 

Alaska Marble

**Wisdom Charcoal** 