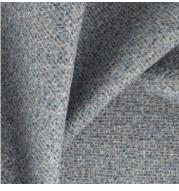

ALASKA & WISDOM ~ classic bouclè & linen, eco friendly, multi purpose fabrics

These beautiful multi-purpose, Eco friendly, designs make up this collection and we are sure it will become a firm favourite in the designer's library. Alaska is a classic bouclé texture that utilizes multi coloured yarns to create a subtle yet unique on-trend texture offering multiple coordination options. Wisdom presents a classic linen slub texture that is not only much loved, but in high demand.

Wisdom Griffin

Alaska Rustic

Wisdom Slate

Alaska Cement

Wisdom Gargolye

**Wisdom Caviar** 

Alaska Marble

**Wisdom Charcoal** 