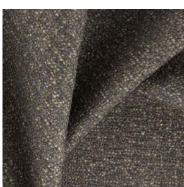

ALASKA & WISDOM ~ classic bouclè & linen, eco friendly, multi purpose fabrics

These beautiful multi-purpose, Eco friendly, designs make up this collection and we are sure it will become a firm favourite in the designer's library. Alaska is a classic bouclé texture that utilizes multi coloured yarns to create a subtle yet unique on-trend texture offering multiple coordination options. Wisdom presents a classic linen slub texture that is not only much loved, but in high demand.

Wisdom Mouse

Wisdom Snow

Alaska Stucco

Wisdom Champagne

**Alaska Limestone** 

Wisdom Chinchilla

Alaska Dust

Wisdom Buttercup