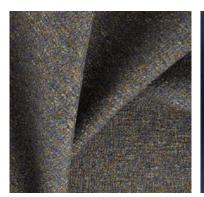

ALASKA & WISDOM ~ classic bouclè & linen, eco friendly, multi purpose fabrics

These beautiful multi-purpose, Eco friendly, designs make up this collection and we are sure it will become a firm favourite in the designer's library. Alaska is a classic bouclé texture that utilizes multi coloured yarns to create a subtle yet unique on-trend texture offering multiple coordination options. Wisdom presents a classic linen slub texture that is not only much loved, but in high demand.

Wisdom Mouse

Wisdom Snow

Alaska Stucco

Wisdom Champagne

**Alaska Limestone** 

Wisdom Chinchilla

Alaska Dust

Wisdom Buttercup