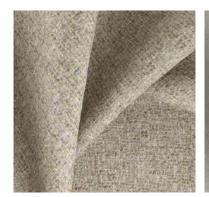

ALASKA & WISDOM ~ classic bouclè & linen, eco friendly, multi purpose fabrics

These beautiful multi-purpose, Eco friendly, designs make up this collection and we are sure it will become a firm favourite in the designer's library. Alaska is a classic bouclé texture that utilizes multi coloured yarns to create a subtle yet unique on-trend texture offering multiple coordination options. Wisdom presents a classic linen slub texture that is not only much loved, but in high demand.

Wisdom Antique

**Wisdom Mink** 

Wisdom Plaza

Alaska Linen

Alaska Antique

**Wisdom Limestone** 

Wisdom Earth

Alaska Fresco