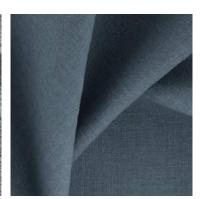

ALASKA & WISDOM ~ classic bouclè & linen, eco friendly, multi purpose fabrics

These beautiful multi-purpose, Eco friendly, designs make up this collection and we are sure it will become a firm favourite in the designer's library. Alaska is a classic bouclé texture that utilizes multi coloured yarns to create a subtle yet unique on-trend texture offering multiple coordination options. Wisdom presents a classic linen slub texture that is not only much loved, but in high demand.

Wisdom Elephant

Alaska Graphite

Alaska Night

Wisdom Ink

Alaska & Wisdom Collection - Page 2/4

Email: marketing@stuartgraham.co.za Website: www.stuartgraham.co.za

**Alaska Storm** 

**Wisdom Stellar** 