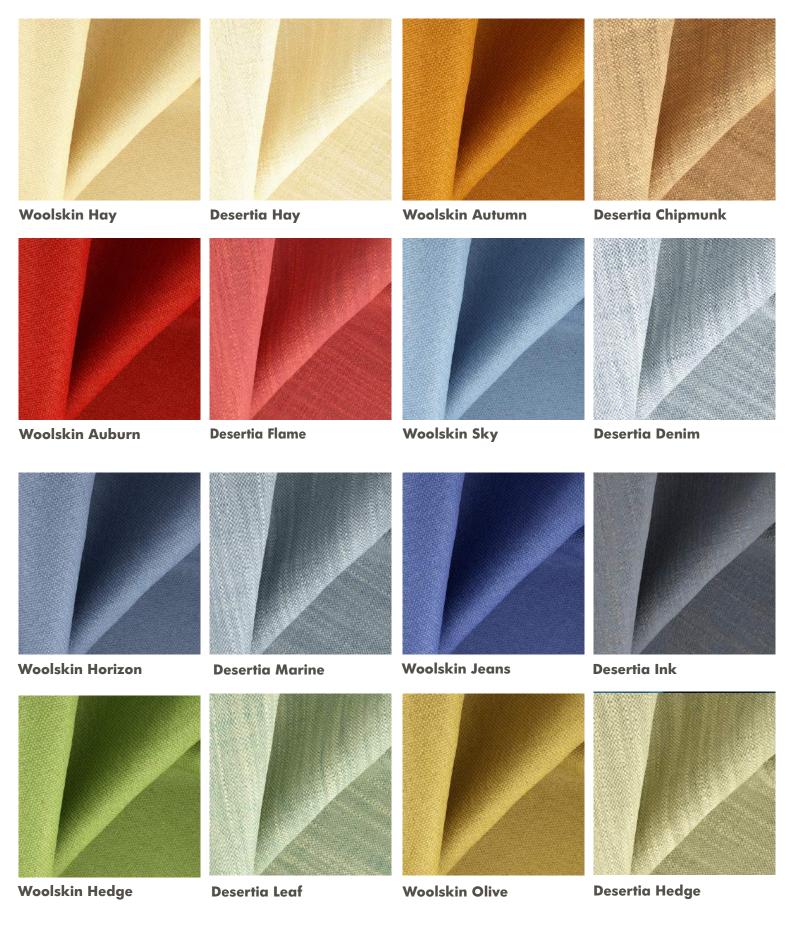

**Woolskin Turtle** 

**Desertia Pear** 

**Woolskin Grass** 

**Woolskin Mineral** 

Desertia Mineral

**Woolskin Spa** 

**Desertia Lagoon** 

## COLLECTION DETAILS Desertia

## Woolskin

100% Polyester Approx. 138cm | FR Plain Multi Purpose 30,000 rubs

FibreGuard collections represent a convenient solution to carefree easy living that are both child and pet friendly. Furthermore, these fabrics are green conscious. Every FibreGuard fabric is Oekotex endorsed certifying that our fabrics are produced in a way that is safe both for our environment and humans. This collection is Stain free, Anti-microbial, Mildrew & Odour resistant.