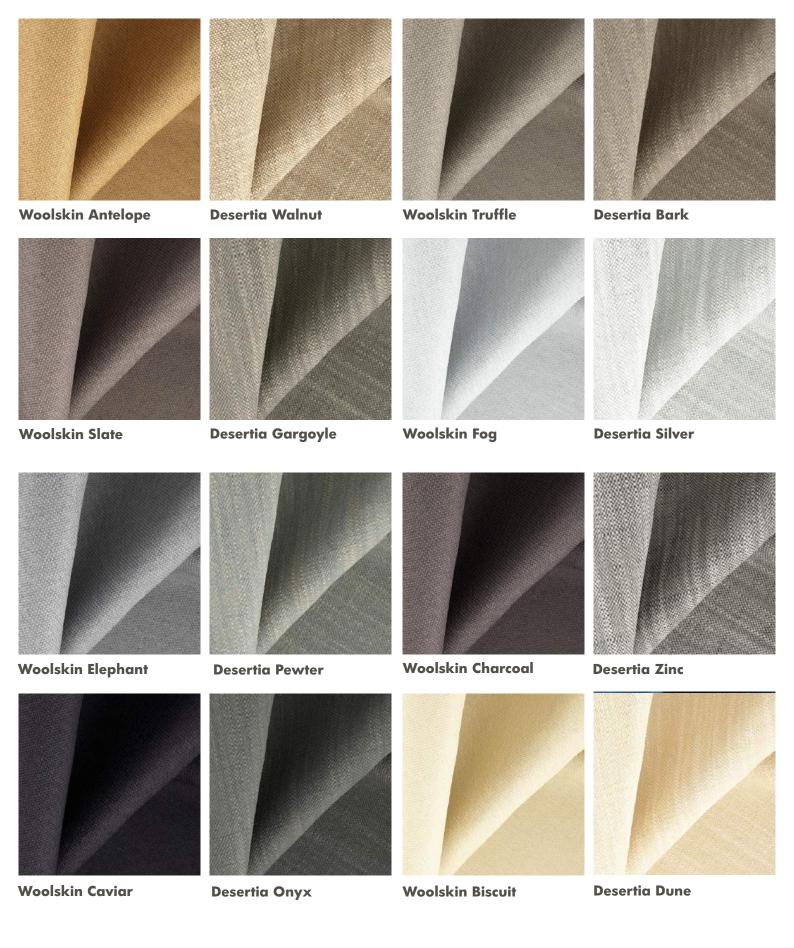

## COLLECTION DETAILS Desertia

## Woolskin

100% Polyester Approx. 138cm | FR Plain Multi Purpose 30,000 rubs

FibreGuard collections represent a convenient solution to carefree easy living that are both child and pet friendly. Furthermore, these fabrics are green conscious. Every FibreGuard fabric is Oekotex endorsed certifying that our fabrics are produced in a way that is safe both for our environment and humans. This collection is Stain free, Anti-microbial, Mildrew & Odour resistant.