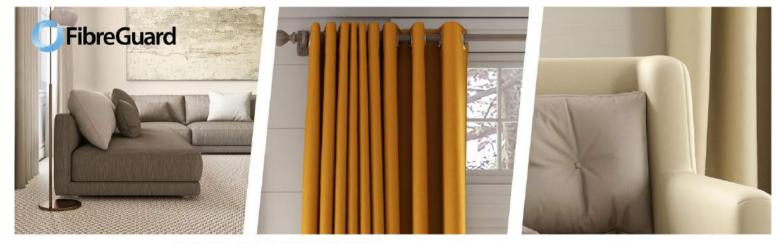

DESERTIA & WOOLSKIN ~ multi purpose textured plains

This gorgeous collection of plains has something for everyone when it comes to colour and texture. The two designs, Desertia and Woolskin are unique in their own way. Desertia is a strie inspired design that has taken the normally subtle understated strie to a higher level with a more pronounced and textural stripe effect. The end result is the ultimate dual purpose fabric that will be as beautiful on the window as it will on the couch. Woolskin has a unique texture that is tough and enduring for upholstery as well as soft and comforting for drapes. Combine this with its subtle brushed quality and it is guaranteed to stand out from the rest.

## Woolskin

100% Polyester Approx. 138cm | FR Plain Multi Purpose 30,000 rubs

FibreGuard collections represent a convenient solution to carefree easy living that are both child and pet friendly. Furthermore, these fabrics are green conscious. Every FibreGuard fabric is Oekotex endorsed certifying that our fabrics are produced in a way that is safe both for our environment and humans. This collection is Stain free, Anti-microbial, Mildrew & Odour resistant.