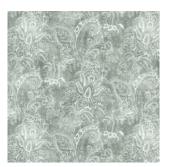

Arabesque Denim 100% Cotton 280cm drop (Railroaded) 65cm (vertical repeat) Dual Purpose - 20,000 rubs

Arabesque Smoke 100% Cotton 280cm drop (Railroaded) 65cm (vertical repeat) Dual Purpose - 20,000 rubs