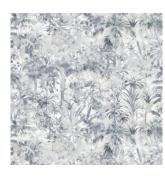

Arabesque Aqua 100% Cotton 280cm drop (Railroaded) 65cm (vertical repeat) Dual Purpose - 20,000 rubs

Arabesque Delft 100% Cotton 280cm drop (Railroaded) 65cm (vertical repeat) Dual Purpose - 20,000 rubs

Arabesque Denim 100% Cotton 280cm drop (Railroaded) 65cm (vertical repeat) Dual Purpose - 20,000 rubs

Arabesque Smoke 100% Cotton 280cm drop (Railroaded) 65cm (vertical repeat) Dual Purpose - 20,000 rubs