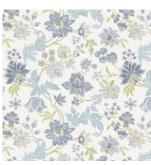

Arabesque Aqua 100% Cotton 280cm drop (Railroaded) 65cm (vertical repeat) Dual Purpose - 20,000 rubs

Arabesque Delft 100% Cotton 280cm drop (Railroaded) 65cm (vertical repeat) Dual Purpose - 20,000 rubs