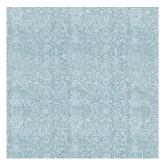

Arabesque Aqua 100% Cotton 280cm drop (Railroaded) 65cm (vertical repeat) Dual Purpose - 20,000 rubs

Arabesque Delft 100% Cotton 280cm drop (Railroaded) 65cm (vertical repeat) Dual Purpose - 20,000 rubs