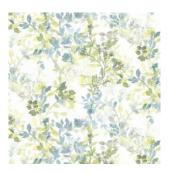

Exotic Sangria 100% Cotton 280cm drop (Railroaded) 50cm (Vertical Repeat) Dual Purpose - 20,000 rubs

Floriana Spring 100% Cotton 280cm drop (Railroaded) 65cm (Vertical Repeat) Dual Purpose - 20,000 rubs