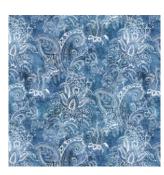

Arabesque Denim 100% Cotton 280cm drop (Railroaded) 65cm (vertical repeat) Dual Purpose - 20,000 rubs

Arabesque Smoke 100% Cotton 280cm drop (Railroaded) 65cm (vertical repeat) Dual Purpose - 20,000 rubs