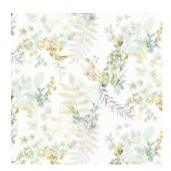

Exotic Sangria 100% Cotton 280cm drop (Railroaded) 50cm (Vertical Repeat) Dual Purpose - 20,000 rubs

Floriana Spring 100% Cotton 280cm drop (Railroaded) 65cm (Vertical Repeat) Dual Purpose - 20,000 rubs