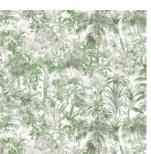

Everglade Celadon 100% Cotton 280cm drop (Railroaded) 70cm (Vertical Repeat) Dual Purpose - 20,000 rubs

Exotic Blush 100% Cotton 280cm drop (Railroaded) 50cm (Vertical Repeat) Dual Purpose - 20,000 rubs

Everglade Azure 100% Cotton 280cm drop (Railroaded) 70cm (Vertical Repeat) Dual Purpose - 20,000 rubs

Everglade Mint 100% Cotton 280cm drop (Railroaded) 70cm (Vertical Repeat) Dual Purpose - 20,000 rubs