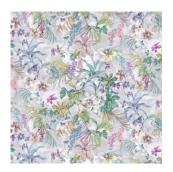

**Enchanting Coral** 100% Cotton 280cm drop (Railroaded) 64cm (Vertical Repeat) Dual Purpose - 20,000 rubs

**Enchanting Seaside** 100% Cotton 280cm drop (Railroaded) 64cm (Vertical Repeat) Dual Purpose - 20,000 rubs