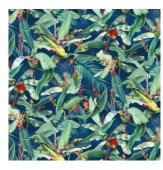

Macaw Jade 100% Cotton 280cm drop (Railroaded) 66cm (Vertical Repeat) Dual Purpose - 20,000 rubs

Macaw Parchment 100% Cotton 280cm drop (Railroaded) 66cm (Vertical Repeat) Dual Purpose - 20,000 rubs

Mangrove Capri 100% Cotton 280cm drop (Railroaded) 70cm (Vertical Repeat) Dual Purpose - 20,000 rubs

Greenhouse Sienna 100% Cotton 280cm drop (Railroaded) 100cm (Vertical Repeat) Dual Purpose - 20,000 rubs

Macaw Midnight 100% Cotton 280cm drop (Railroaded) 66cm (Vertical Repeat) Dual Purpose - 20,000 rubs

Macaw Primary 100% Cotton 280cm drop (Railroaded) 66cm (Vertical Repeat) Dual Purpose - 20,000 rubs

Mangrove Dove 100% Cotton 280cm drop (Railroaded) 70cm (Vertical Repeat) Dual Purpose - 20,000 rubs

Oasis Lagoon 100% Cotton 280cm drop (Railroaded) 50cm (Vertical Repeat) Dual Purpose - 20,000 rubs