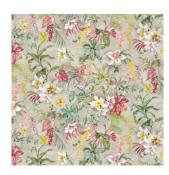

**Delicious** Aquamarine 100% Cotton 280cm drop (Railroaded) 65cm (Vertical Repeat) Dual Purpose - 20,000 rubs

Delicious Linden 100% Cotton 280cm drop (Railroaded) 65cm (Vertical Repeat) Dual Purpose - 20,000 rubs