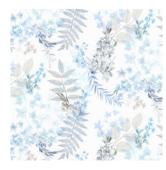

Everglade Azure 100% Cotton 280cm drop (Railroaded) 70cm (Vertical Repeat) Dual Purpose - 20,000 rubs

Everglade Mint 100% Cotton 280cm drop (Railroaded) 70cm (Vertical Repeat) Dual Purpose - 20,000 rubs