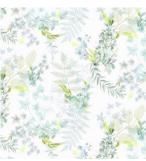

Exotic Sangria 100% Cotton 280cm drop (Railroaded) 50cm (Vertical Repeat) Dual Purpose - 20,000 rubs

Floriana Spring 100% Cotton 280cm drop (Railroaded) 65cm (Vertical Repeat) Dual Purpose - 20,000 rubs