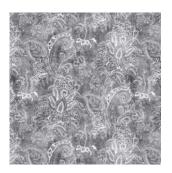

Arabesque Denim 100% Cotton 280cm drop (Railroaded) 65cm (vertical repeat) Dual Purpose - 20,000 rubs

Arabesque Smoke 100% Cotton 280cm drop (Railroaded) 65cm (vertical repeat) Dual Purpose - 20,000 rubs