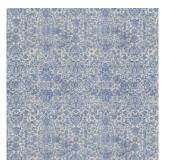

Arabesque Denim 100% Cotton 280cm drop (Railroaded) 65cm (vertical repeat) Dual Purpose - 20,000 rubs

Arabesque Smoke 100% Cotton 280cm drop (Railroaded) 65cm (vertical repeat) Dual Purpose - 20,000 rubs