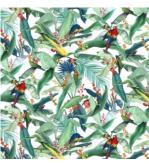

Macaw Jade 100% Cotton 280cm drop (Railroaded) 66cm (Vertical Repeat) Dual Purpose - 20,000 rubs

Macaw Parchment 100% Cotton 280cm drop (Railroaded) 66cm (Vertical Repeat) Dual Purpose - 20,000 rubs

Mangrove Capri 100% Cotton 280cm drop (Railroaded) 70cm (Vertical Repeat) Dual Purpose - 20,000 rubs

Greenhouse Sienna 100% Cotton 280cm drop (Railroaded) 100cm (Vertical Repeat) Dual Purpose - 20,000 rubs

Macaw Midnight 100% Cotton 280cm drop (Railroaded) 66cm (Vertical Repeat) Dual Purpose - 20,000 rubs

Macaw Primary 100% Cotton 280cm drop (Railroaded) 66cm (Vertical Repeat) Dual Purpose - 20,000 rubs

Mangrove Dove 100% Cotton 280cm drop (Railroaded) 70cm (Vertical Repeat) Dual Purpose - 20,000 rubs

Oasis Lagoon 100% Cotton 280cm drop (Railroaded) 50cm (Vertical Repeat) Dual Purpose - 20,000 rubs