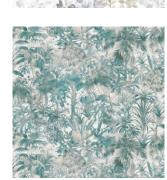

Everglade Celadon 100% Cotton 280cm drop (Railroaded) 70cm (Vertical Repeat) Dual Purpose - 20,000 rubs

Exotic Blush 100% Cotton 280cm drop (Railroaded) 50cm (Vertical Repeat) Dual Purpose - 20,000 rubs

Everglade Azure 100% Cotton 280cm drop (Railroaded) 70cm (Vertical Repeat) Dual Purpose - 20,000 rubs

Everglade Mint 100% Cotton 280cm drop (Railroaded) 70cm (Vertical Repeat) Dual Purpose - 20,000 rubs