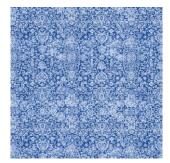

Arabesque Aqua 100% Cotton 280cm drop (Railroaded) 65cm (vertical repeat) Dual Purpose - 20,000 rubs

Arabesque Delft 100% Cotton 280cm drop (Railroaded) 65cm (vertical repeat) Dual Purpose - 20,000 rubs