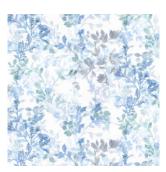

Arabesque Aqua 100% Cotton 280cm drop (Railroaded) 65cm (vertical repeat) Dual Purpose - 20,000 rubs

Arabesque Delft 100% Cotton 280cm drop (Railroaded) 65cm (vertical repeat) Dual Purpose - 20,000 rubs