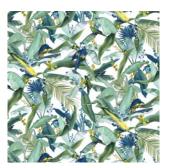

Macaw Jade 100% Cotton 280cm drop (Railroaded) 66cm (Vertical Repeat) Dual Purpose - 20,000 rubs

Macaw Parchment 100% Cotton 280cm drop (Railroaded) 66cm (Vertical Repeat) Dual Purpose - 20,000 rubs

Mangrove Capri 100% Cotton 280cm drop (Railroaded) 70cm (Vertical Repeat) Dual Purpose - 20,000 rubs

Greenhouse Sienna 100% Cotton 280cm drop (Railroaded) 100cm (Vertical Repeat) Dual Purpose - 20,000 rubs

Macaw Midnight 100% Cotton 280cm drop (Railroaded) 66cm (Vertical Repeat) Dual Purpose - 20,000 rubs

Macaw Primary 100% Cotton 280cm drop (Railroaded) 66cm (Vertical Repeat) Dual Purpose - 20,000 rubs

Mangrove Dove 100% Cotton 280cm drop (Railroaded) 70cm (Vertical Repeat) Dual Purpose - 20,000 rubs

Oasis Lagoon 100% Cotton 280cm drop (Railroaded) 50cm (Vertical Repeat) Dual Purpose - 20,000 rubs