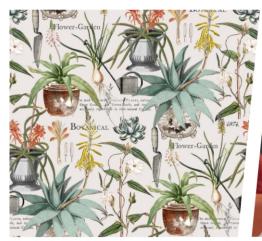

### **Botanica**

100% Cotton Approx. 280cm (Railroaded) V: 69cm | H: 69cm Multi Purpose 20,000 rubs