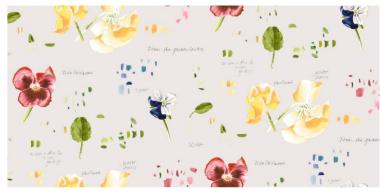

#### Viola

100% Cotton Approx. 280cm (Railroaded) V: 65 drop 32.5cm | H: 69cm V: 64cm | H: 69cm Multi Purpose 20,000 rubs