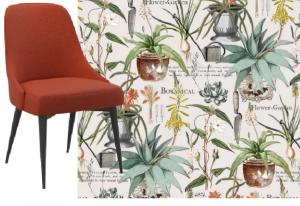

### **Botanica**

100% Cotton Approx. 280cm (Railroaded) V: 69cm | H: 69cm Multi Purpose 20,000 rubs