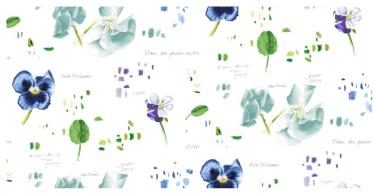

#### Viola

100% Cotton Approx. 280cm (Railroaded) V: 65 drop 32.5cm | H: 69cm V: 64cm | H: 69cm Multi Purpose 20,000 rubs