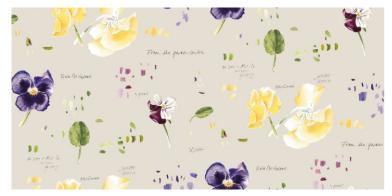

#### Viola

100% Cotton Approx. 280cm (Railroaded) V: 65 drop 32.5cm | H: 69cm V: 64cm | H: 69cm Multi Purpose 20,000 rubs