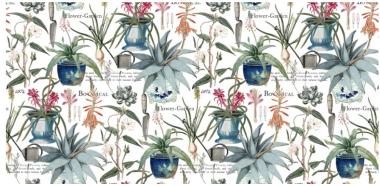

### **Botanica**

100% Cotton Approx. 280cm (Railroaded) V: 69cm | H: 69cm Multi Purpose 20,000 rubs