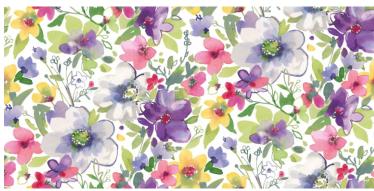

#### Meadow

100% Cotton Approx. 280cm (Railroaded) V: 65 drop 32.5cm | H: 69cm Multi Purpose 20,000 rubs