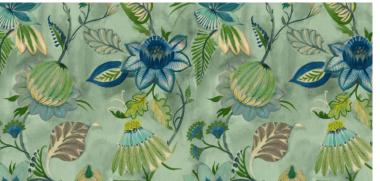

### Alchemy

100% Cotton Approx. 280cm (Railroaded) V: 69cm | H: 69cm Multi Purpose 20,000 rubs