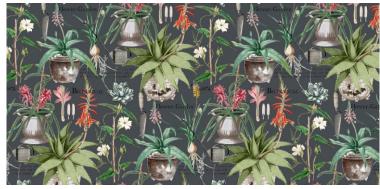

### **Botanica**

100% Cotton Approx. 280cm (Railroaded) V: 69cm | H: 69cm Multi Purpose 20,000 rubs