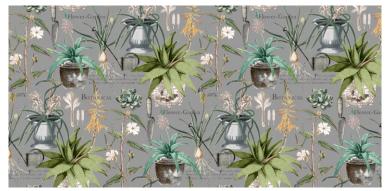

### **Botanica**

100% Cotton Approx. 280cm (Railroaded) V: 69cm | H: 69cm Multi Purpose 20,000 rubs