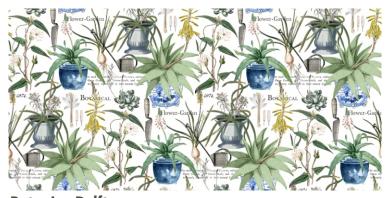

### **Botanica**

100% Cotton Approx. 280cm (Railroaded) V: 69cm | H: 69cm Multi Purpose 20,000 rubs