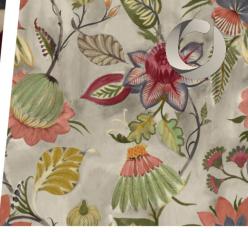

#### Viola

100% Cotton Approx. 280cm (Railroaded) V: 65 drop 32.5cm | H: 69cm V: 64cm | H: 69cm Multi Purpose 20,000 rubs