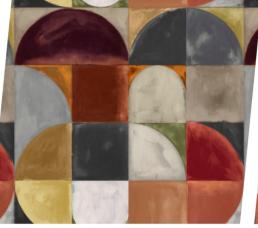

### Alchemy

100% Cotton Approx. 280cm (Railroaded) V: 69cm | H: 69cm Multi Purpose 20,000 rubs