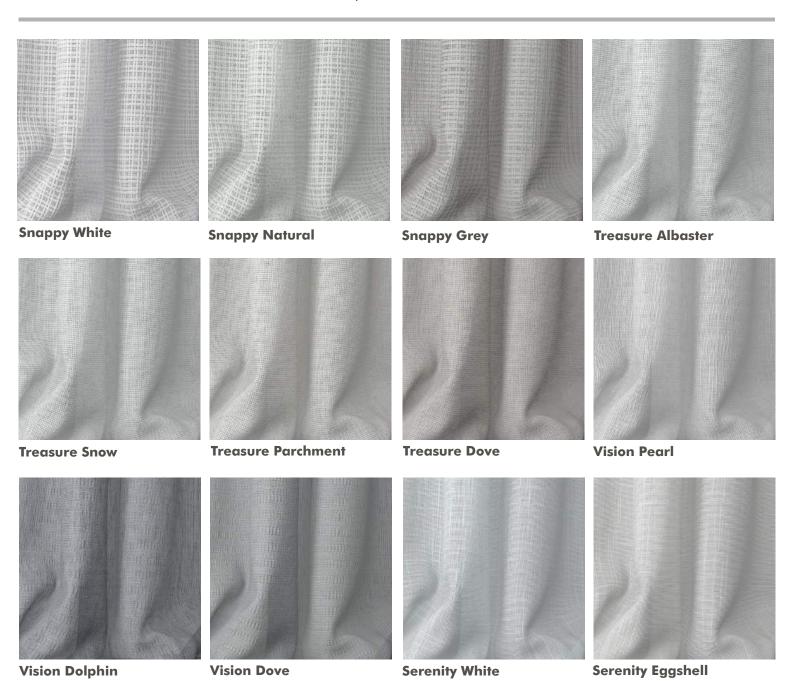

# **Snappy**

100% Polyester 300cm(Railroaded) | 0.5cm Curtaining Oeko-Tex ② ② 本章 図 140 gr/m²

# **Treasure**

100% Polyester 300cm(Railroaded) | Plain Curtaining Oeko-Tex ⑥ 文章 120 gr/m²

## Vision

100% Polyester 300cm (Railroaded) | Plain Curtaining Oeko-Tex ⑩ ② 本章 図 105 gr/m²

# Serenity

100% Polyester 290cm(Railroaded) | Plain Curtaining Oeko-Tex ② ② 本 章 図 110 gr/m²