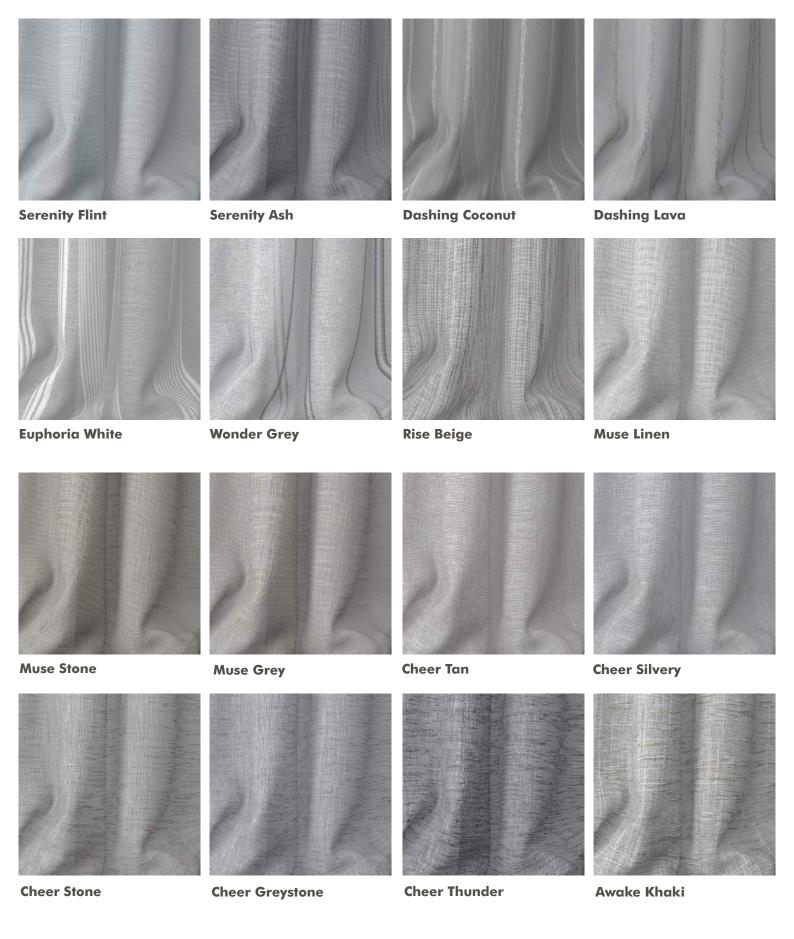

# Serenity

100% Polyester 290cm(Railroaded) | Plain Curtaining Oeko-Tex ② ② 本 章 図 110 gr/m²

# **Dashing**

100% Polyester 300cm(Railroaded) | Stripe Curtaining Oeko-Tex ② ② 本面図 145 gr/m²

# Euphoria

170 grm

100% Polyester 300cm(Railroaded) | Stripe Curtaining Oeko-Tex ⑥ 文章 95 gr/m²

#### Rise

100% Polyester 300cm(Railroaded) | Plain Curtaining Oeko-Tex ② 文章図 120 gr/m²

#### Wonder

100% Polyester 290cm(Railroaded) | Plain Curtaining Oeko-Tex ② ② 本章図 120 gr/m²

# Cheer

Muse

100% Polyester
290cm(Railroaded) | Plain
Curtaining
Oeko-Tex

145 gr/m²

#### ,

85% Polyester /15% Linen 300cm(Railroaded) | Plain Curtaining Oeko-Tex ☑ ☑ ※ ☑ ☑ 190 gr/m²