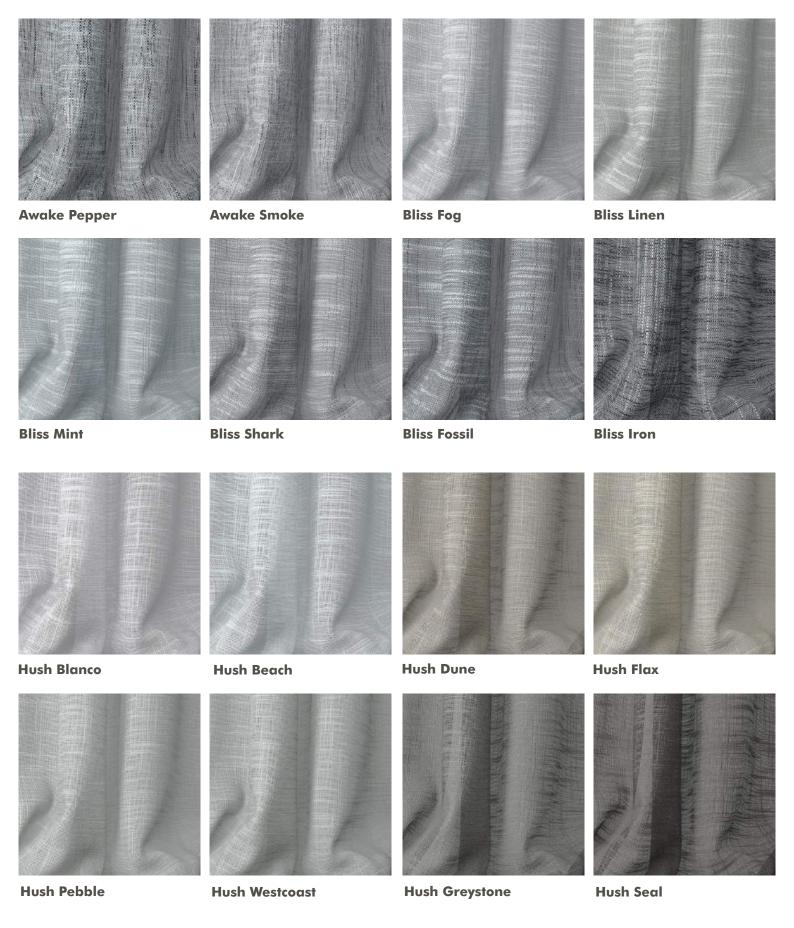

### **Awake**

100% Polyester
290cm(Railroaded) | Plain
Curtaining
Oeko-Tex

#### **Bliss**

100% Polyester 300cm(Railroaded) | Plain Curtaining Oeko-Tex ⑥ 魚 章 図 210 gr/m²

#### Hush