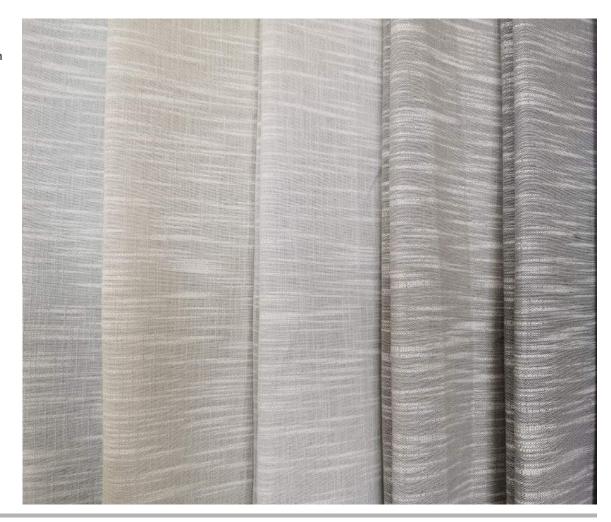

#### ,

85% Polyester /15% Linen 300cm(Railroaded) | Plain Curtaining Oeko-Tex ☑ ☑ ※ ☑ ☑ 190 gr/m²