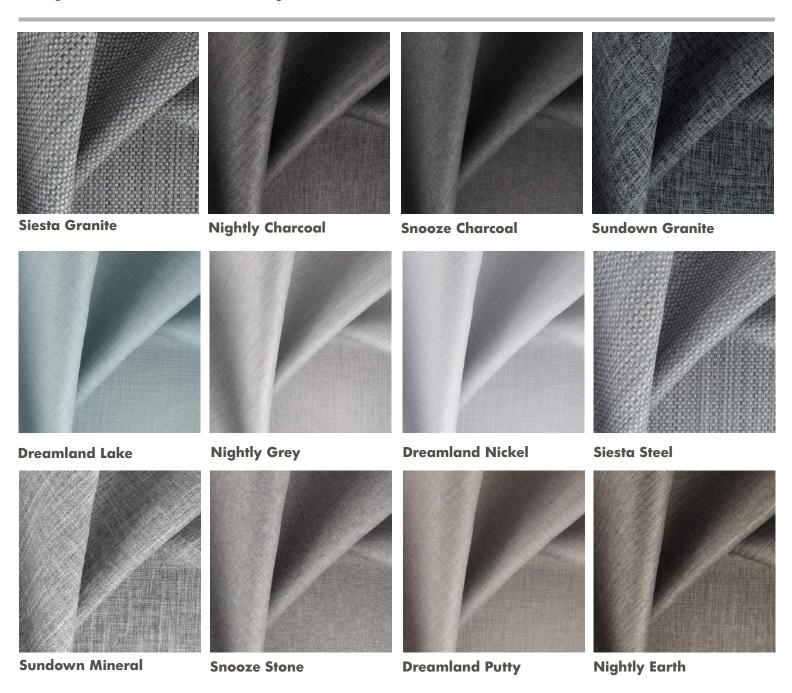

 $SLUMBERLAND \ \ ^{\sim} \ wide \ width \ blockout \ \& \ dim-out \ curtaining$ 

Our homes have become our castles and blockout curtaining provides the perfect backing to our fortresses. Slumberland is a wide width blockout and dim-out curtaining collection, fit for a Queen. Consisting of 5 designs in neutral and blue hues, this is the go-to collection for blockout curtaining.

**Sundown Canvas** 

**Nightly Linen** 

**Dreamland Stone** 

**Snooze Natural** 

Siesta Natural

**Dreamland Coconut** 

**Snooze Sky** 

**Nightly Lake** 

**Snooze Denim** 

Siesta Lagoon

**SLUMBERLAND COLLECTION DETAILS** 

100% Polyester

Approx. 280cm (Rolled Full Width)

Plain

Curtaining - Total Blockout (Sundown - Not total Blockout)

**Nightly Blue** 