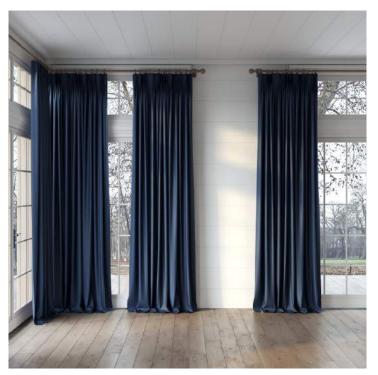

 $SLUMBERLAND \ \ ^{\sim} \ wide \ width \ blockout \ \& \ dim-out \ curtaining$ 

Our homes have become our castles and blockout curtaining provides the perfect backing to our fortresses. Slumberland is a wide width blockout and dim-out curtaining collection, fit for a Queen. Consisting of 5 designs in neutral and blue hues, this is the go-to collection for blockout curtaining.

**Snooze Denim** 

Siesta Lagoon

**SLUMBERLAND COLLECTION DETAILS** 

100% Polyester

Approx. 280cm (Rolled Full Width)

Plain

Curtaining - Total Blockout (Sundown - Not total Blockout)

**Nightly Blue** 