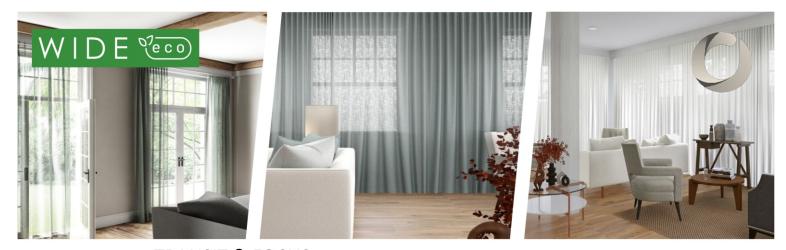

TRANSIT & FOCUS ~ recycled, wide width curtaining textures

This collection is the epitome of a curtain makers dream, consisting of two unique designs in 48 colours! Focus is an uncomplicated open sheer with a lovely natural texture and handle, that celebrates old world textile textures. They say beauty is in the eye of the beholder, and the exquisite drapery, Transit, will beguile your clients once they are drawn to its undeniable charm. These new Eco wide designs have been created using recycled polyester and produced under strict Oeko-Tex standards ensuring no harmful substances have been used.