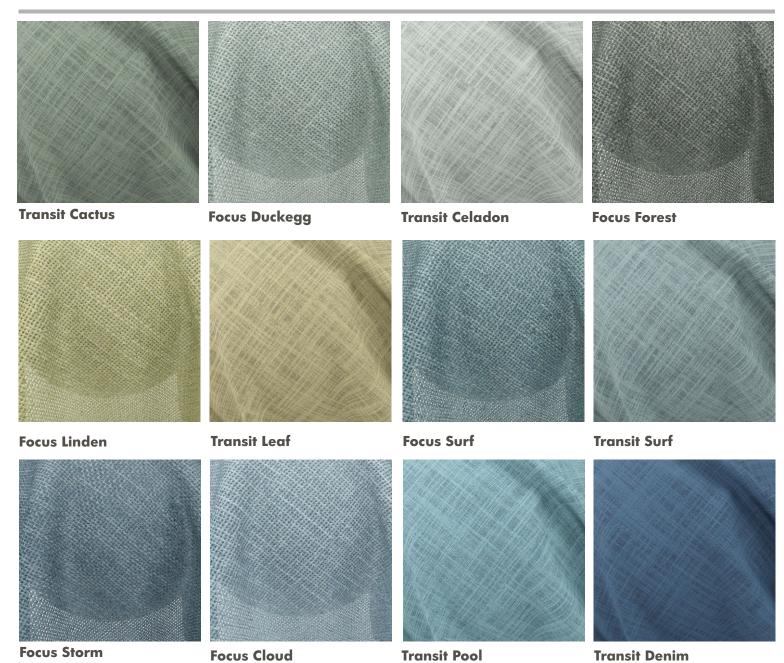

TRANSIT & FOCUS ~ recycled, wide width curtaining textures

This collection is the epitome of a curtain makers dream, consisting of two unique designs in 48 colours! Focus is an uncomplicated open sheer with a lovely natural texture and handle, that celebrates old world textile textures. They say beauty is in the eye of the beholder, and the exquisite drapery, Transit, will beguile your clients once they are drawn to its undeniable charm. These new Eco wide designs have been created using recycled polyester and produced under strict Oeko-Tex standards ensuring no harmful substances have been used.

## **TRANSIT & FOCUS COLLECTION DETAILS**