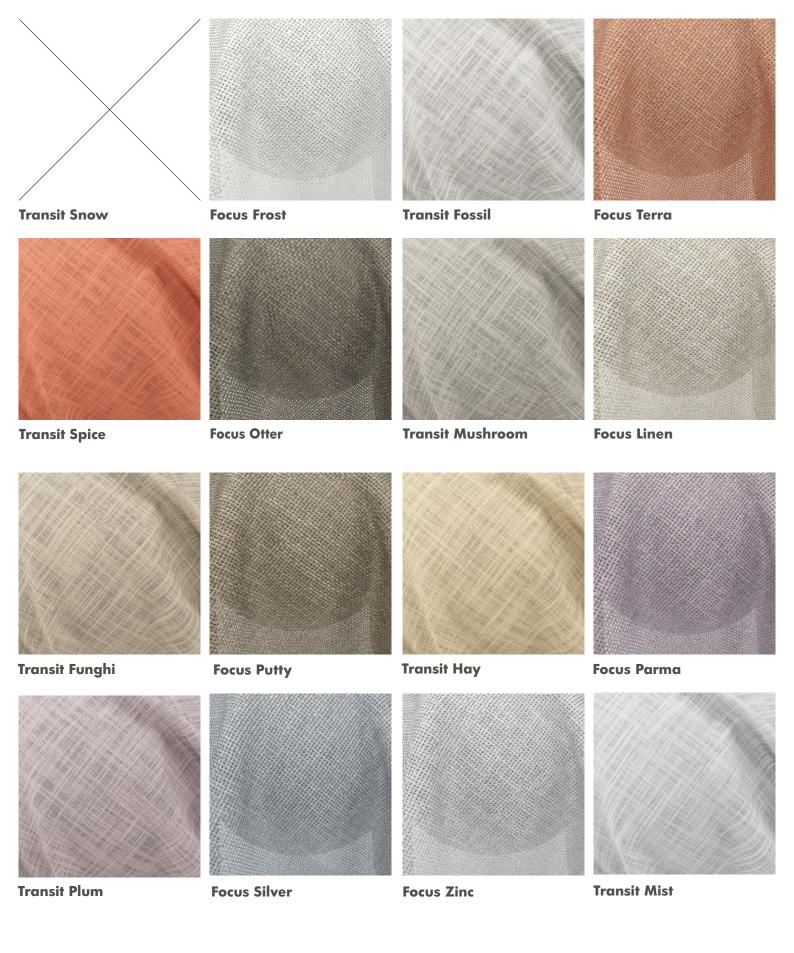

TRANSIT & FOCUS ~ recycled, wide width curtaining textures

This collection is the epitome of a curtain makers dream, consisting of two unique designs in 48 colours! Focus is an uncomplicated open sheer with a lovely natural texture and handle, that celebrates old world textile textures. They say beauty is in the eye of the beholder, and the exquisite drapery, Transit, will beguile your clients once they are drawn to its undeniable charm. These new Eco wide designs have been created using recycled polyester and produced under strict Oeko-Tex standards ensuring no harmful substances have been used.

## **TRANSIT & FOCUS COLLECTION DETAILS**