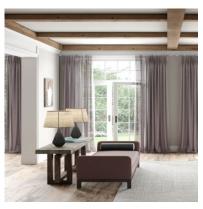

TRANSIT & FOCUS ~ recycled, wide width curtaining textures

This collection is the epitome of a curtain makers dream, consisting of two unique designs in 48 colours! Focus is an uncomplicated open sheer with a lovely natural texture and handle, that celebrates old world textile textures. They say beauty is in the eye of the beholder, and the exquisite drapery, Transit, will beguile your clients once they are drawn to its undeniable charm. These new Eco wide designs have been created using recycled polyester and produced under strict Oeko-Tex standards ensuring no harmful substances have been used.

Focus Quartz

**Transit Steel** 

Focus Gull Focus Charcoal