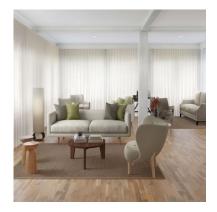

TRANSIT & FOCUS ~ recycled, wide width curtaining textures

This collection is the epitome of a curtain makers dream, consisting of two unique designs in 48 colours! Focus is an uncomplicated open sheer with a lovely natural texture and handle, that celebrates old world textile textures. They say beauty is in the eye of the beholder, and the exquisite drapery, Transit, will beguile your clients once they are drawn to its undeniable charm. These new Eco wide designs have been created using recycled polyester and produced under strict Oeko-Tex standards ensuring no harmful substances have been used.

Focus Quartz

**Transit Steel** 

Focus Gull Focus Charcoal