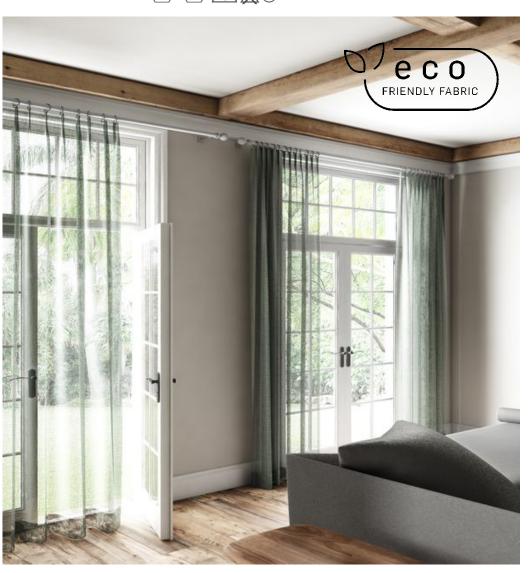

TRANSIT & FOCUS ~ recycled, wide width curtaining textures

This collection is the epitome of a curtain makers dream, consisting of two unique designs in 48 colours! Focus is an uncomplicated open sheer with a lovely natural texture and handle, that celebrates old world textile textures. They say beauty is in the eye of the beholder, and the exquisite drapery, Transit, will beguile your clients once they are drawn to its undeniable charm. These new Eco wide designs have been created using recycled polyester and produced under strict Oeko-Tex standards ensuring no harmful substances have been used.

## Focus (Eco Wide)

63% Recycled Polyester/37% Polyester 302cm

Drapery only 27 colours

FR