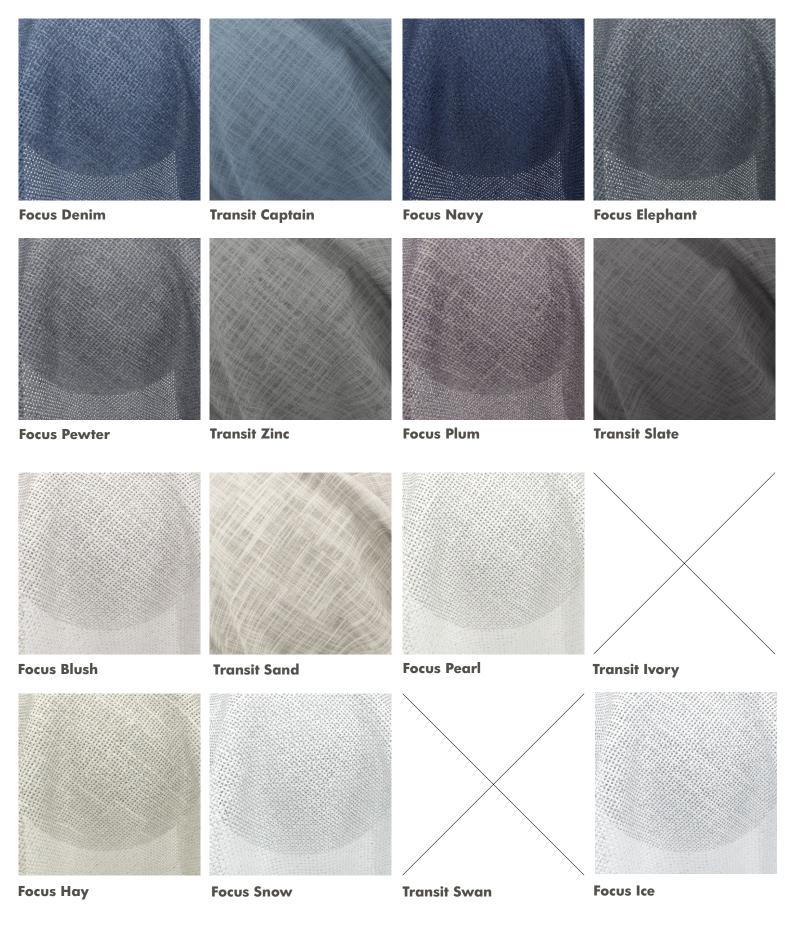

TRANSIT & FOCUS ~ recycled, wide width curtaining textures

This collection is the epitome of a curtain makers dream, consisting of two unique designs in 48 colours! Focus is an uncomplicated open sheer with a lovely natural texture and handle, that celebrates old world textile textures. They say beauty is in the eye of the beholder, and the exquisite drapery, Transit, will beguile your clients once they are drawn to its undeniable charm. These new Eco wide designs have been created using recycled polyester and produced under strict Oeko-Tex standards ensuring no harmful substances have been used.

## **TRANSIT & FOCUS COLLECTION DETAILS**