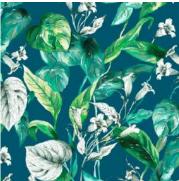

**Entangle Petrol** 

**Entangle Amazon** 

**Delta Dew** 

**Thicket Riverside** 

#### Entangle

100% Cotton Approx. 140cm | 54cm Dual Purpose 30,000 rubs